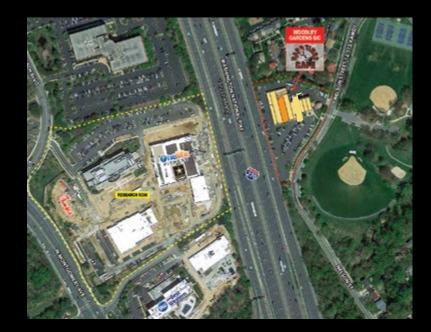

## WOODLEY GARDENS SHOPPING CENTER

TWO SUITES AVAILABLE

## HIGHLIGHTS

- 1,200 SF FORMER BANK ENDCAP SUITE WITH DRIVE-THROUGH AVAILABLE 2022
- INCREDIBLE VISIBILITY TO I-270 WITH OVER 232,200
  VEHICLES PER DAY
- AVERAGE HOUSEHOLD INCOME OF \$167,700 WITHIN ONE MILE
- CLOSE PROXIMITY TO DENSE DAYTIME POPULATION OF 98,500 EMPLOYEES WITHIN THREE MILES

1101-1125 Nelson Street

Rockville, MD 20850

**DEMOGRAPHICS (2019 ESTIMATED)** 