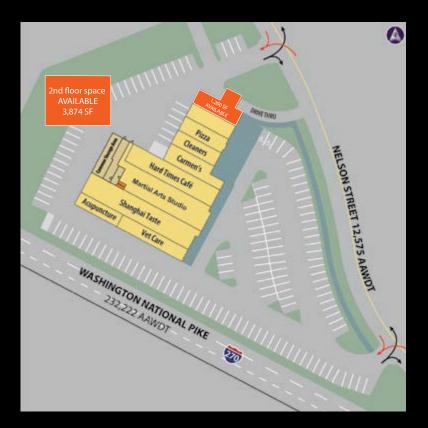

## HIGHLIGHTS

- 1,200 SF FORMER BANK ENDCAP SUITE WITH DRIVE-THROUGH AVAILABLE 2022
- INCREDIBLE VISIBILITY TO I-270 WITH OVER 232,200
  VEHICLES PER DAY
- AVERAGE HOUSEHOLD INCOME OF \$167,700 WITHIN ONE MILE
- CLOSE PROXIMITY TO DENSE DAYTIME POPULATION OF 98,500 EMPLOYEES WITHIN THREE MILES