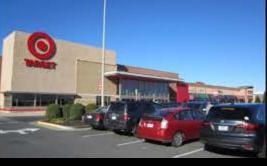

## **ASSET HIGHLIGHTS**

- 4,842 SF AVAILABLE
- POTENTIAL 14,000 SF PAD
- OVER 600,000 SF OF RETAIL, SHOP AND RESTAURANT SPACE
- CONVENIENTLY LOCATED AT THE INTERSECTION OF I-81 AND MARTINSBURG PIKE/US-11
- LARGE FEMA FACILITY CONNECTED TO SITE WITH APPROX. 700 EMPLOYEES
- LARGEST PLANNED DEVELOPMENT IN CITY (NEARLY 2,500 HOMES) LESS THAN ONE MILE FROM CENTER
- STRONG NATIONAL AND REGIONAL TENANT MIX, INCLUDING STARBUCKS AND MOE'S, PLUS A HOTEL
- ANCHORED BY TARGET AND LOWE'S WITH NEW GROCERY STORE UNDER DEVELOPMENT