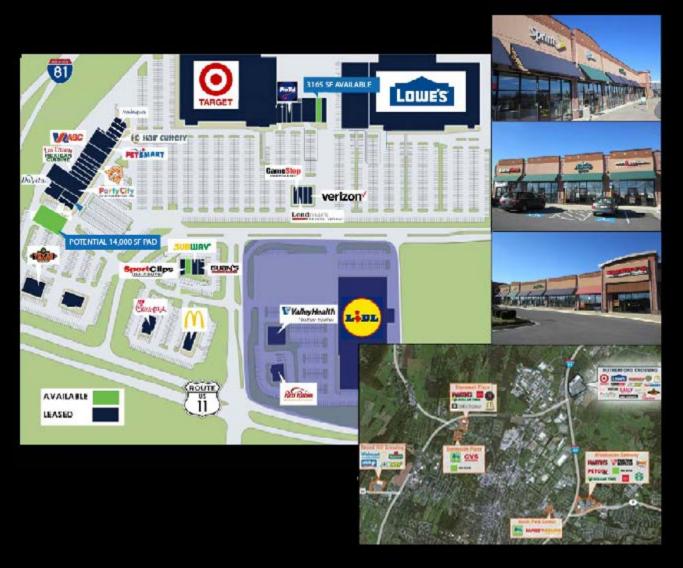

## **ASSET HIGHLIGHTS**

- 4,842 SF AVAILABLE
- POTENTIAL 14,000 SF PAD
- OVER 600,000 SF OF RETAIL, SHOP AND RESTAURANT SPACE
- CONVENIENTLY LOCATED AT THE INTERSECTION OF I-81 AND MARTINSBURG PIKE/US-11
- LARGE FEMA FACILITY CONNECTED TO SITE WITH APPROX. 700 EMPLOYEES
- LARGEST PLANNED DEVELOPMENT IN CITY (NEARLY 2,500 HOMES) LESS THAN ONE MILE FROM CENTER
- STRONG NATIONAL AND REGIONAL TENANT MIX, INCLUDING STARBUCKS AND MOE'S, PLUS A HOTEL
- ANCHORED BY TARGET AND LOWE'S WITH NEW GROCERY STORE UNDER DEVELOPMENT

**RETAIL MAPS** 