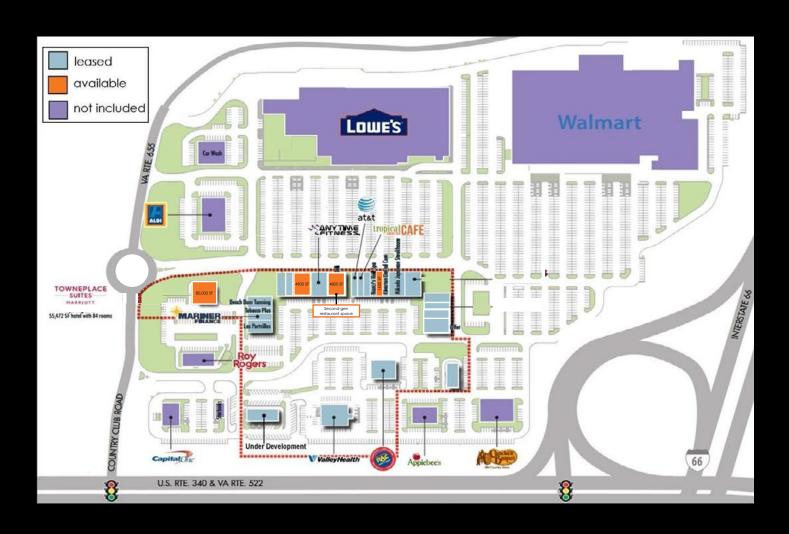

## **RETAIL MAP**

## **ASSET HIGHLIGHTS**

- 80,000 SF PARCEL WITH LAND INCLUDED AVAILABLE
- THREE SUITES AVAILABLE (1600-4900 SF), INCLUDES SECOND-GENERATION RESTAURANT SPACE
- ANCHORED BY WALMART, LOWE'S AND ALDI
- EXCEPTIONAL NATIONAL AND REGIONAL TENANT MIX, INCLUDING AT&T, MCALLISTER'S DELI AND VALLEY HEALTH
- EXCELLENT VISIBILITY AND STRATEGIC LOCATION ALONG I-66 AND U.S. 522/340 (83,000 VPD)
- ONE EXIT FROM I-81, WHICH BOASTS 98,000 VPD
- RETAIL DRAWS FROM 7 SURROUNDING COUNTIES