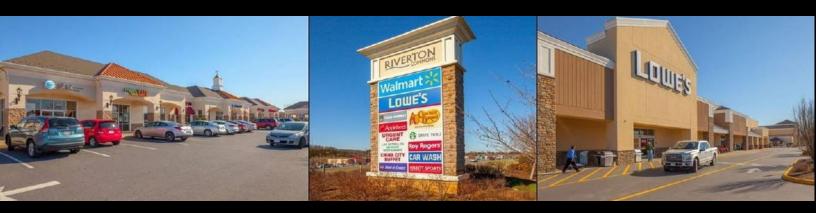

## RIVERTON COMMONS SHOPPING CENTER

PARCEL & SUITES AVAILABLE

10 RIVERTON COMMONS PLAZA FRONT ROYAL, VA 22630

## **ASSET HIGHLIGHTS**

- 80,000 SF PARCEL WITH LAND INCLUDED AVAILABLE
- THREE SUITES AVAILABLE (1600-4900 SF), INCLUDES SECOND-GENERATION RESTAURANT SPACE
- ANCHORED BY WALMART, LOWE'S AND ALDI
- EXCEPTIONAL NATIONAL AND REGIONAL TENANT MIX, INCLUDING AT&T, MCALLISTER'S DELI AND VALLEY HEALTH
- EXCELLENT VISIBILITY AND STRATEGIC LOCATION ALONG I-66 AND U.S. 522/340 (83,000 VPD)
- ONE EXIT FROM I-81, WHICH BOASTS 98,000 VPD
- RETAIL DRAWS FROM 7 SURROUNDING COUNTIES