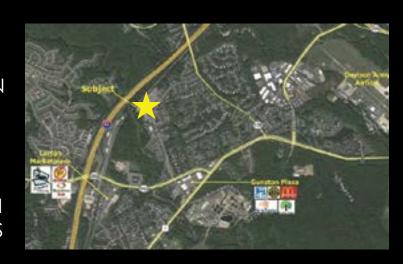

# LORTON STATION TOWN CENTER

9020 LORTON STATION BLVD LORTON, VA 22079

2 SUITES AVAILABLE FOR LEASE







#### **ASSET HIGHLIGHTS**

- 1680 AND 5577 SF AVAILABLE FOR LEASE
- CURRENTLY LOCATED IN A MASTER PLANNED COMMUNITY
- ADJACENT TO VRE STATION WITH AN AVERAGE DAILY RIDERSHIP OF 19,500
- DAYTIME POPULATION OF 29,000+ WITHIN A 3-MILE TRADE AREA EXPECTED TO GROW WITH THE PROJECTED ADDITION OF 21,000 NEW JOBS TO FT. BELVOIR
- ADJACENT TO LORTON PROFESSIONAL CENTER, WHICH OPENED IN 2009 AND FEATURES 36,000 SF OF MEDICAL OFFICE SPACE



# **RETAIL MAP**



# 3-MILE DEMOGRAPHICS

- POPULATION: 59,811
- AVERAGE HOUSEHOLD INCOME: \$130,727
- HOUSEHOLDS: 20,286



# **CONTACT**

DREW BRISCOE 214.673.3577 DB@JCRCOMPANIES.COM