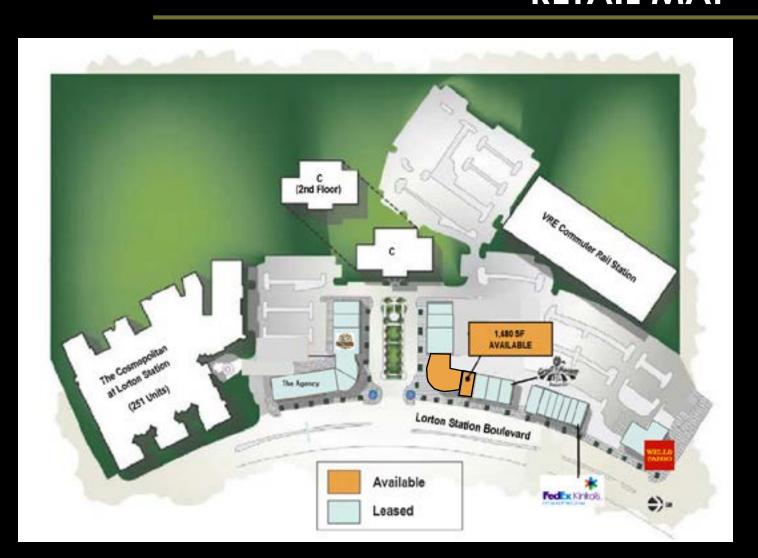

#### **ASSET HIGHLIGHTS**

- 1680 AND 5577 SF AVAILABLE FOR LEASE
- CURRENTLY LOCATED IN A MASTER PLANNED COMMUNITY
- ADJACENT TO VRE STATION WITH AN AVERAGE DAILY RIDERSHIP OF 19,500
- DAYTIME POPULATION OF 29,000+ WITHIN A 3-MILE TRADE AREA EXPECTED TO GROW WITH THE PROJECTED ADDITION OF 21,000 NEW JOBS TO FT. BELVOIR
- ADJACENT TO LORTON PROFESSIONAL CENTER, WHICH OPENED IN 2009 AND FEATURES 36,000 SF OF MEDICAL OFFICE SPACE

# **RETAIL MAP**