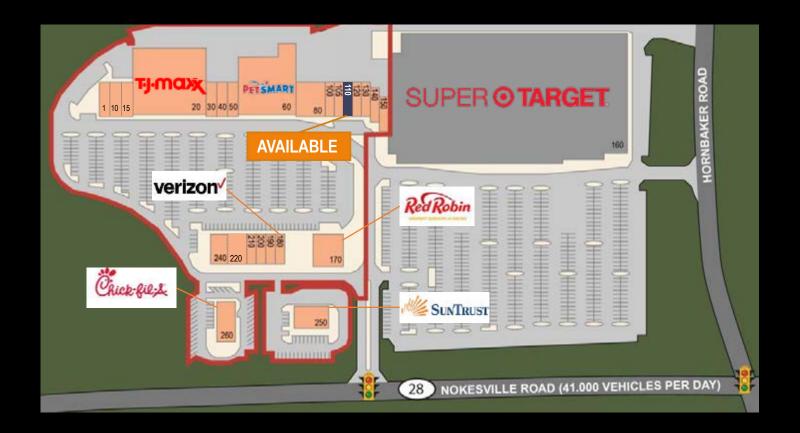

# CENTER AT

#### 1,600 SF AVAILABLE FOR LEASE



10010 SOWDER VILLAGE SQUARE MANASSAS, VA 20109



# **ASSET HIGHLIGHTS**

- 1,600 SF AVAILABLE FOR LEASE
- 101,990 SF SHOPPING CENTER LOCATED IN MANASSAS
- STRATEGICALLY LOCATED ON NOKESVILLE ROAD (VA 28), WEST OF PRICE WILLIAM PARKWAY (VA 234)
- LOCATED ADJACENT TO INNOVATION TECHNOLOGY PARK HOME TO 26 COMPANIES WHO EMPLOY 2,300+ PEOPLE
- DIVERSE MIX OF LOCAL AND REGIONAL RETAILERS TJ MAXX, PETSMART, VERIZON WIRELESS, TROPICAL SMOOTHIE, CHICK-FIL-A AND MORE
- AVERAGE HOUSEHOLD INCOME IN A 3 MILE RADIUS: \$125,000

### **RETAIL MAP**



## CONTACT

DREW BRISCOE (M) 214.673.3577 (O) 202.780.0257 DB@JCRCOMPANIES.COM